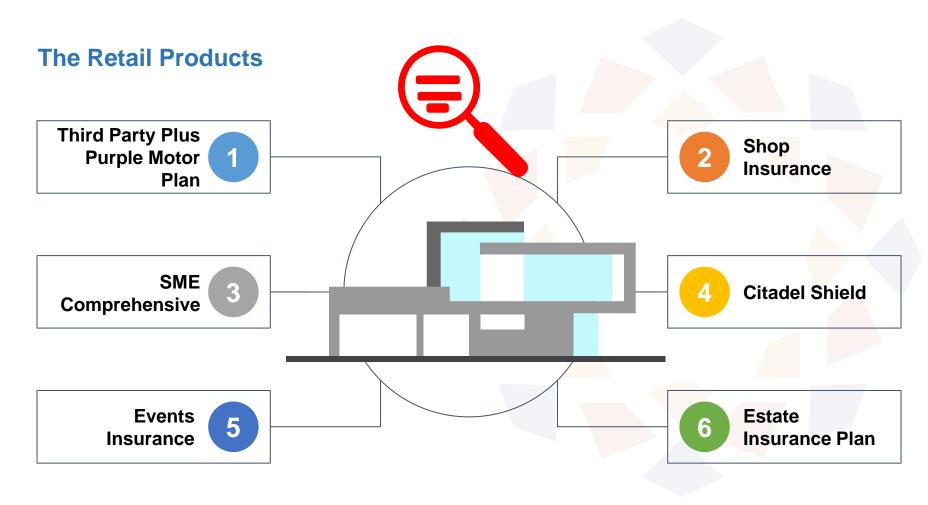

### **Our Products**

#### **Retail Insurance**

Retail Insurance is essentially the provision of insurance products to cover individuals' personal and households' items against loss, damage or theft. These Items range from personal effects like phones, jewellery, electronics, to motor vehicles and disability or personal accident coverage.

The types of risks covered by a retail insurance policy are:

- Liability
- Accidental damage & Theft
- Stock & Contents
- Fire